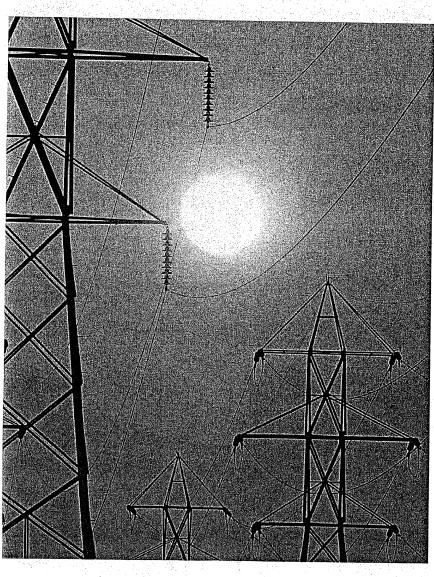

The setting sun silhouettes electric transmission lines crossing Berea, Ohio. (Mark Duncan, AP)

Utilities, those stodgy dividend-paying stocks, are on fire and acting a little bit like high-flying tech stocks in the 1990s. Is the sector getting too pricey?