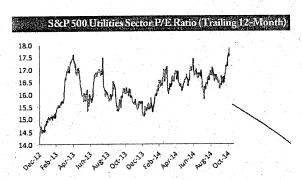

The chart below shows the spike in the trailing four-quarter price-to-earnings ratio of the sector.

The rally in the Utilities sector to all-time highs has also boosted the sector's P-E ratio above that of the broad market. (Chart: Bespoke Investment Group)

Indeed, there's a potential downside to the upside in utilities.

Last week, the sector briefly became more expensive than the overall market, as measured by the S&P 500, Bespoke says. The P-E ratio of utilities is now roughly 17.7, above its average P-E of 14.5 dating back to 1990, according to Bespoke.

But Bespoke warns that given that the utilities sector's P-E is well above its long-term average, it will likely revert back to its longer-term mean, or average.

"To get back to its mean, the sector needs to start growing earnings faster than its price is increasing, or its price needs to fall back down to earth," Bespoke wrote. "The latter is the more likely scenario in our opinion."