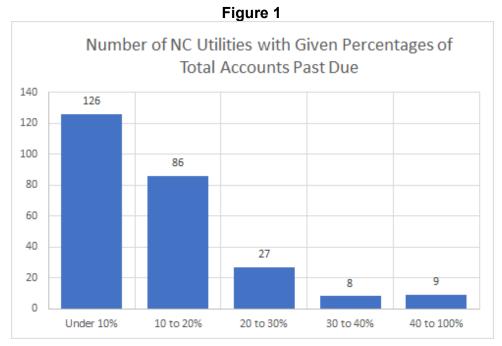

The average percentage of customers with past due accounts for the 256 Utility Service Providers that reported this information was 13.7%. Forty-four utilities reported that over 20% of their customer accounts were past due and nine utilities reported that over 40% of their customer accounts were past due. A summary of the distribution of total accounts past due is provided in Figure 1.