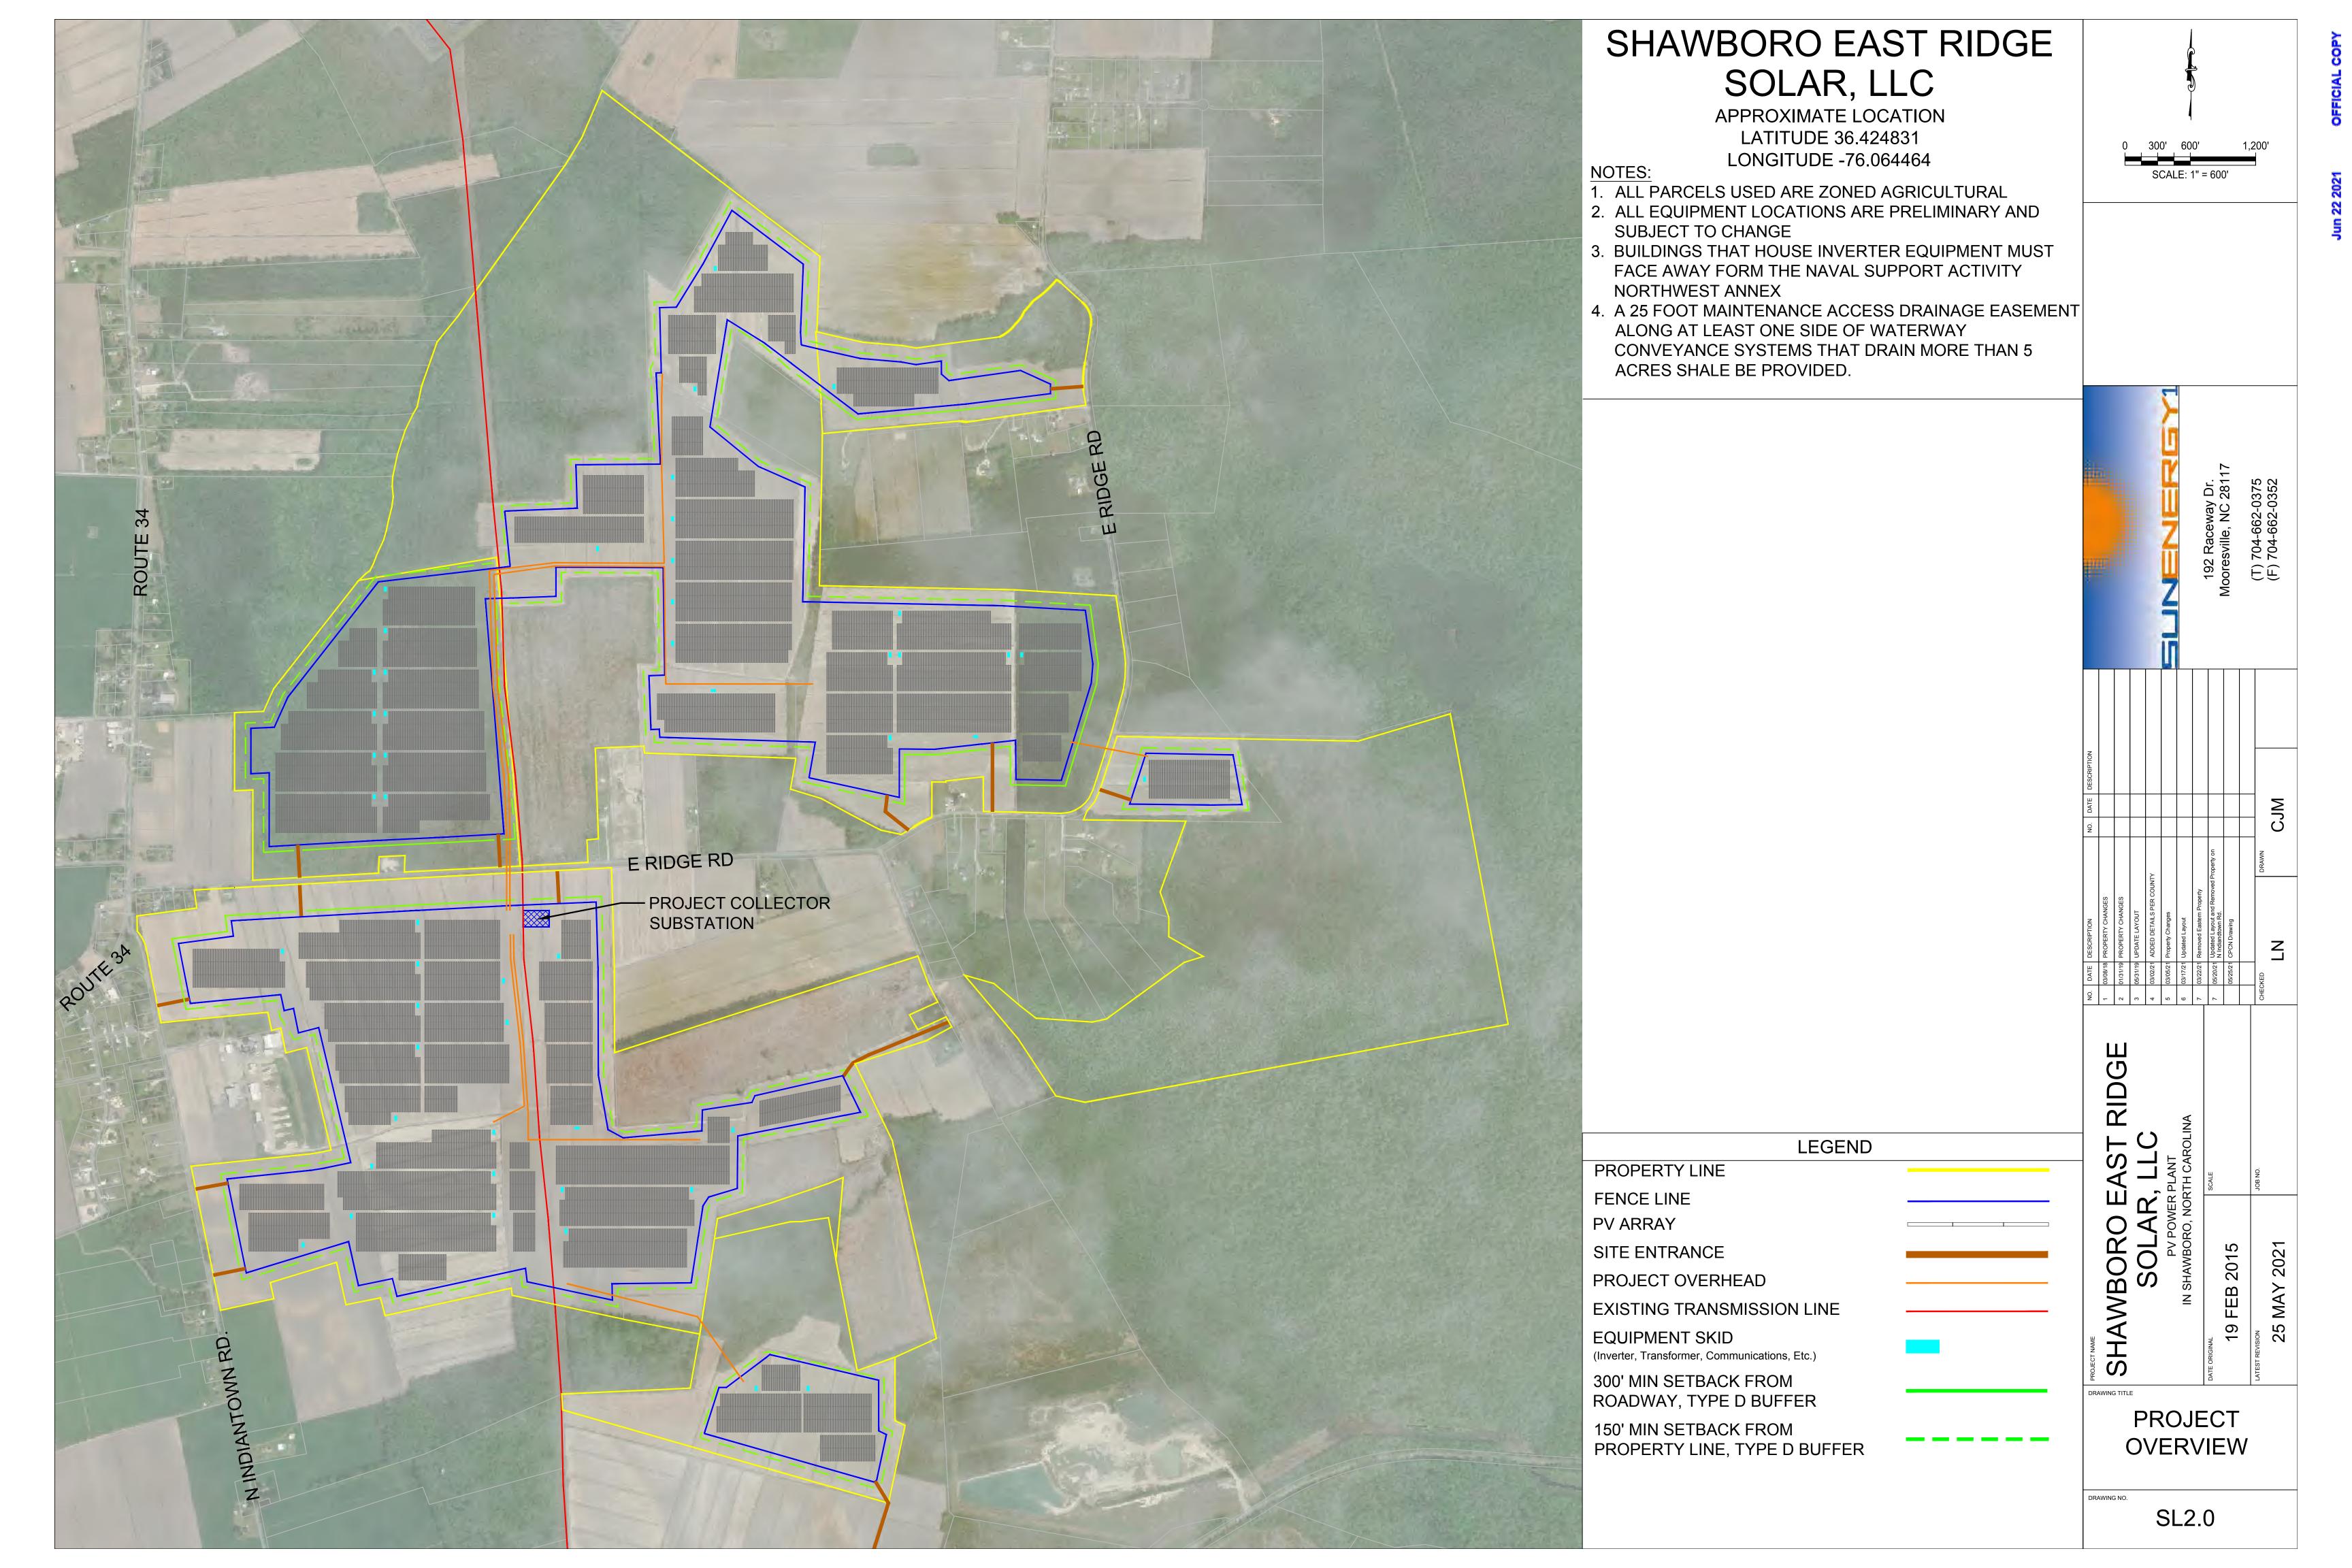

ii. A color map or aerial photo (a U.S. Geological Survey map or aerial photo map prepared via the State's geographic information system is preferred) showing the proposed site boundary and layout, with all major equipment, including the generator, fuel handling equipment, plant distribution system, startup equipment, planned and existing pipelines, planned and existing roads, planned and existing water supplies, and planned and existing electric facilities;

A Site map of Shawboro East Ridge Solar, LLC showing the equipment layout is attached as **Schedule 2-2.** 

An aerial view showing the relationship of the site to nearby highways and state boundaries and county lines in its vicinity is reproduced below as Image 2-1.

# Schedule 2-2

# Shawboro East Ridge Solar Site Plan