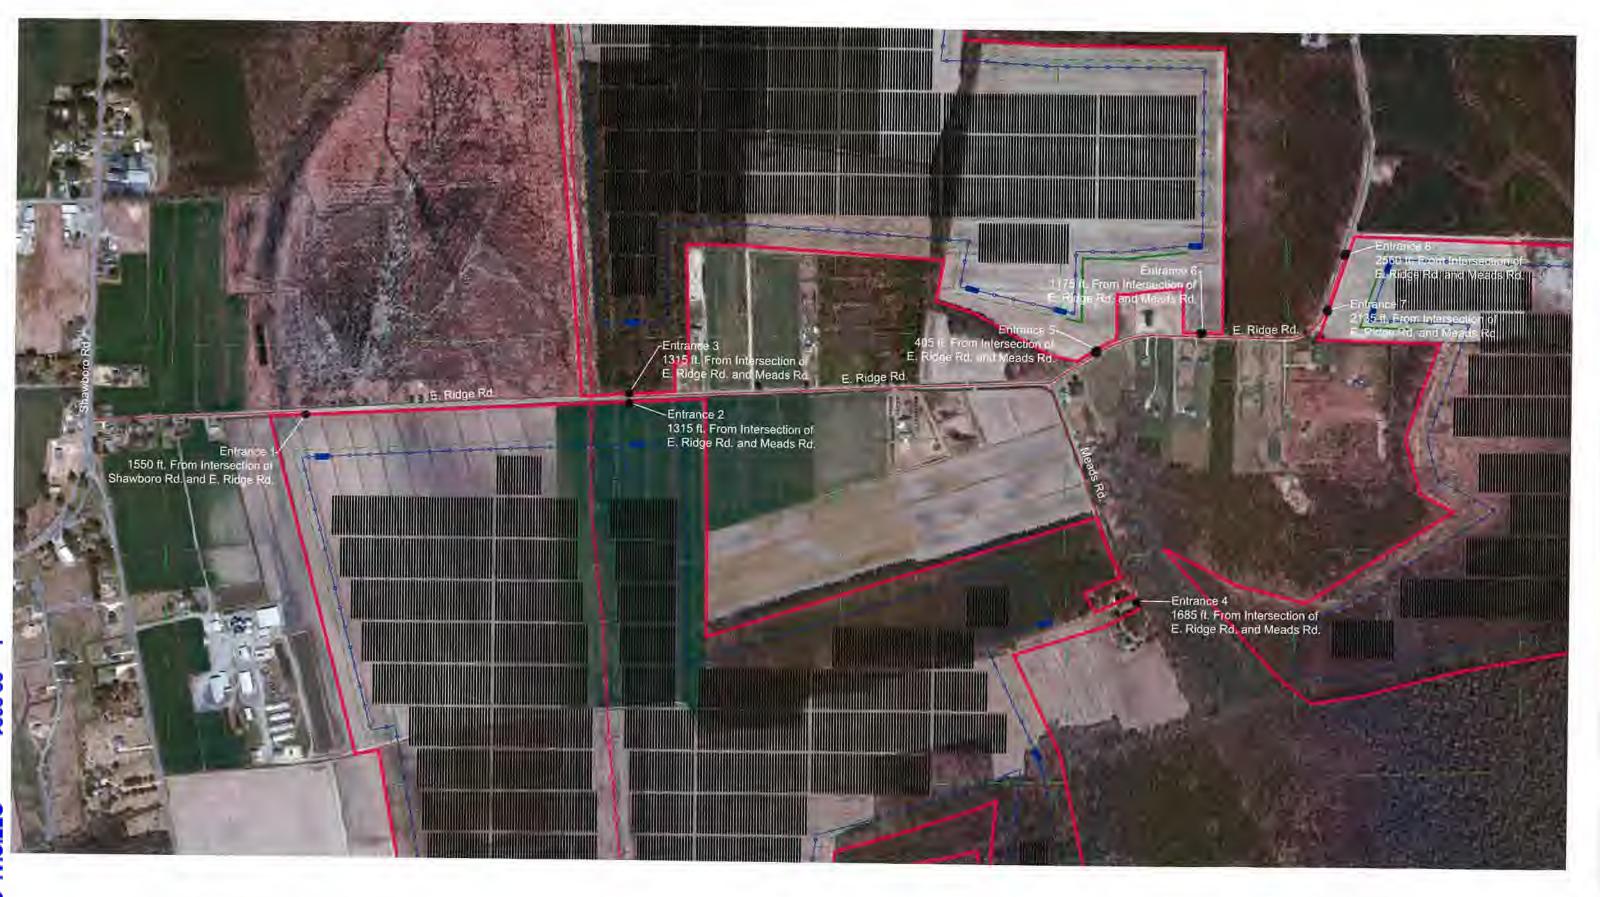

#### STATE OF NORTH CAROLINA DEPARTMENT OF TRANSPORTATION

ROY COOPER GOVERNOR

J. ERIC BOYETTE Secretary

June 2, 2020

**Permit # 2805** 

Subject: County: Driveway Permit – Shawboro East Ridge Solar, LLC Currituck

Sincerely,

David Otts, P.E. District One Engineer

Attachments

Cc: Division Engineer (W/Attachments) County Maintenance Engineer (W/Attachments) Jun 22 2021

| Driveway       Page of<br>Application       0+5/19       0       0+5/19       0       0       0       0       0       0       0       0       0       0       0       0       0       0       0       0       0       0       0       0       0       0       0       0       0       0       0       0       0       0       0       0       0       0       0       0       0       0       0       0       0       0       0       0       0       0       0       0       0       0       0       0       0       0       0       0       0       0       0       0       0       0       0       0       0       0       0       0       0       0       0       0       0       0       0       0       0       0       0       0       0       0       0       0       0       0       0       0       0       0       0       0       0       0       0       0       0       0       0       0       0       0       0       0       0       0       0       0       0       0       0       0                                                                                                                                                                                                                                                                                                                                                                                                                                                                                                                                                                                                                                                                                                                                                                                                                                                                                                                                                                                                                                                                                               | E. Ridge Rd (SR1203)       Toward       Meads Rd (SR1204)         Image: Description of the state o |
|-------------------------------------------------------------------------------------------------------------------------------------------------------------------------------------------------------------------------------------------------------------------------------------------------------------------------------------------------------------------------------------------------------------------------------------------------------------------------------------------------------------------------------------------------------------------------------------------------------------------------------------------------------------------------------------------------------------------------------------------------------------------------------------------------------------------------------------------------------------------------------------------------------------------------------------------------------------------------------------------------------------------------------------------------------------------------------------------------------------------------------------------------------------------------------------------------------------------------------------------------------------------------------------------------------------------------------------------------------------------------------------------------------------------------------------------------------------------------------------------------------------------------------------------------------------------------------------------------------------------------------------------------------------------------------------------------------------------------------------------------------------------------------------------------------------------------------------------------------------------------------------------------------------------------------------------------------------------------------------------------------------------------------------------------------------------------------------------------------|-----------------------------------------------------------------------------------------------------------------------------------------------------------------------------------------------------------------------------------------------------------------------------------------------------------------------------------------------------------------------------------------------------------------------------------------------------------------------------------------------------------------------------------------------------------------------------------------------------------------------------------------------------------------------------------------------------------------------------------------------------------------------------------------------------------------------------------------------------------------------------------------------------------------------------------------------------------------------------------------------------------------------------------------------------------------------------------------------------------------------------------------------------------------------------------------------------------------------------------------------------------------------------------------------------------------------------------------------------------------------------------------------------------------------------------------------------------------------------------------------------------------------------------------------------------------------------------------------------------------------------------------------------------------------------------------------------------------------------------------------------------------------------------------------------------------------------------------------------------------------------------------------------------------------------------------------------------------------------------------------------------------------------------------------------|
| Development Name: Shawboro East Ridge Solar, LLC         LOCATION OF PROPERT         Route/Road:       Approx 1550 feet from the intersection of Shawboro Road and East Ridge Ro         Route/Road:       1550         Exact Distance       1550         Prome the Intersection of Route No.       Miles         N       S         Evact Distance       1550         From the Intersection of Route No.       Shawboro Road (SR1205)         Property Will Be Used For:       Residential /Subdivision         Property       is not         within Sha         AGREEMENT         • I, the undersigned property owner, request access and permission to a right-of-way at the above location.         • I agree to construct and maintain driveway(s) or street entrance(s) in a on Street and Driveway Access to North Carolina Highways" as adopte Transportation.         • I agree that no signs or objects will be placed on or over the public righ NCDOT.         • I agree that the driveway(s) or street(s) will be constructed as shown or speed change lanes as deemed necessary.         • I agree that if any future improvements to the roadway become necess located on public right-of-way will be considered the property of the No and I will not be entitled to reimbursement or have any claim for prese construction.         • I agree that this permit becomes void if construction of driveway(s) or specified by the "Policy on Street and Driveway Access to North Carol <t< th=""><th>E. Ridge Rd (SR1203)       Toward       Meads Rd (SR1204)         onal Facilities       TND       Emergency Services       Other         awboro       City Zoning Area.         construct driveway(s) or street(s) on public         absolute conformance with the current "Policy ted by the North Carolina Department of         ght-of-way other than those approved by         on the attached plans.         clude any approach tapers, storage lanes or         ssary, the portion of driveway(s) or street(s)         lorth Carolina Department of Transportation,</th></t<> | E. Ridge Rd (SR1203)       Toward       Meads Rd (SR1204)         onal Facilities       TND       Emergency Services       Other         awboro       City Zoning Area.         construct driveway(s) or street(s) on public         absolute conformance with the current "Policy ted by the North Carolina Department of         ght-of-way other than those approved by         on the attached plans.         clude any approach tapers, storage lanes or         ssary, the portion of driveway(s) or street(s)         lorth Carolina Department of Transportation,                                                                                                                                                                                                                                                                                                                                                                                                                                                                                                                                                                                                                                                                                                                                                                                                                                                                                                                                                                                                                                                                                                                                                                                                                                                                                                                                                                                                                                                                           |
| LOCATION OF PROPERT         Approx 1550 feet from the intersection of Shawboro Road and East Ridge Ro         the south side of the road. Entrance # 1         Exact Distance 1550         Image: State Colspan="2">Miles         Image: State Colspan="2">N S E W         Image: State Colspan="2">State Colspan="2">State Colspan="2">Content in the Intersection of Route No.         Property Will Be Used For:       Image: Residential /Subdivision       Image: Commercial Image: Colspan="2">Commercial Image: Colspan="2">Education         Property Will Be Used For:       Image: Residential /Subdivision       Image: Commercial Image: Colspan="2">Commercial Image: Colspan="2">Commercial Image: Colspan="2">Education         Property Will Be Used For:       Image: Residential /Subdivision       Image: Colspan="2">Commercial Image: Colspan="2">Colspan="2">Colspan="2">Colspan="2">Colspan="2">Colspan="2">Colspan="2">Colspan="2">Colspan="2">Colspan="2">Colspan="2">Colspan="2">Colspan="2">Colspan="2">Colspan="2">Colspan="2">Colspan="2">Colspan="2">Colspan="2">Colspan="2">Colspan="2">Colspan="2">Colspan="2">Colspan="2">Colspan="2">Colspan="2">Colspan="2">Colspan="2">Colspan="2">Colspan="2">Colspan="2">Colspan="2">Colspan="2">Colspan="2">Colspan="2">Colspan="2">Colspan="2">Colspan="2">Colspan="2">Colspan="2">Colspan="2">Colspan="2">Colspan="2">Colspan="2">Colspan="2">Colspan="2">Colspan="2">Colspan="2">Colspan="2">Colspan="2">Colspan="2">Colspan="2">Colspan="2">Colspan="2">Colspan="2">Colspan="2">Colspan="2">Colspan="2">Colspan="2">Colspan="2">Colspan="2"Colspan="2"Colspan="2"Colspan="2"Colspan="2"Colspan="2"Colspan="2"Colspan="2"Colspan="2"Colspan="                                                                                                                                                                                                                                                                                                                                                                               | E. Ridge Rd (SR1203) Toward Meads Rd (SR1204)<br>onal Facilities TND Emergency Services Other<br>nawboro City Zoning Area.<br>Construct driveway(s) or street(s) on public<br>absolute conformance with the current "Policy<br>ted by the North Carolina Department of<br>ght-of-way other than those approved by<br>on the attached plans.<br>clude any approach tapers, storage lanes or<br>ssary, the portion of driveway(s) or street(s)<br>lorth Carolina Department of Transportation,                                                                                                                                                                                                                                                                                                                                                                                                                                                                                                                                                                                                                                                                                                                                                                                                                                                                                                                                                                                                                                                                                                                                                                                                                                                                                                                                                                                                                                                                                                                                                        |
| LOCATION OF PROPERT         Approx 1550 feet from the intersection of Shawboro Road and East Ridge Ro         the south side of the road. Entrance # 1         Exact Distance 1550         Image: State Colspan="2">Miles         Image: State Colspan="2">N S E W         Image: State Colspan="2">State Colspan="2">State Colspan="2">Content in the Intersection of Route No.         Property Will Be Used For:       Image: Residential /Subdivision       Image: Commercial Image: Colspan="2">Commercial Image: Colspan="2">Education         Property Will Be Used For:       Image: Residential /Subdivision       Image: Commercial Image: Colspan="2">Commercial Image: Colspan="2">Commercial Image: Colspan="2">Education         Property Will Be Used For:       Image: Residential /Subdivision       Image: Colspan="2">Commercial Image: Colspan="2">Colspan="2">Colspan="2">Colspan="2">Colspan="2">Colspan="2">Colspan="2">Colspan="2">Colspan="2">Colspan="2">Colspan="2">Colspan="2">Colspan="2">Colspan="2">Colspan="2">Colspan="2">Colspan="2">Colspan="2">Colspan="2">Colspan="2">Colspan="2">Colspan="2">Colspan="2">Colspan="2">Colspan="2">Colspan="2">Colspan="2">Colspan="2">Colspan="2">Colspan="2">Colspan="2">Colspan="2">Colspan="2">Colspan="2">Colspan="2">Colspan="2">Colspan="2">Colspan="2">Colspan="2">Colspan="2">Colspan="2">Colspan="2">Colspan="2">Colspan="2">Colspan="2">Colspan="2">Colspan="2">Colspan="2">Colspan="2">Colspan="2">Colspan="2">Colspan="2">Colspan="2">Colspan="2">Colspan="2">Colspan="2">Colspan="2">Colspan="2">Colspan="2">Colspan="2">Colspan="2"Colspan="2"Colspan="2"Colspan="2"Colspan="2"Colspan="2"Colspan="2"Colspan="2"Colspan="2"Colspan="                                                                                                                                                                                                                                                                                                                                                                               | E. Ridge Rd (SR1203) Toward Meads Rd (SR1204)<br>onal Facilities TND Emergency Services Other<br>nawboro City Zoning Area.<br>Construct driveway(s) or street(s) on public<br>absolute conformance with the current "Policy<br>ted by the North Carolina Department of<br>ght-of-way other than those approved by<br>on the attached plans.<br>clude any approach tapers, storage lanes or<br>ssary, the portion of driveway(s) or street(s)<br>lorth Carolina Department of Transportation,                                                                                                                                                                                                                                                                                                                                                                                                                                                                                                                                                                                                                                                                                                                                                                                                                                                                                                                                                                                                                                                                                                                                                                                                                                                                                                                                                                                                                                                                                                                                                        |
| Route/Road:       the south side of the road       Envrance # 1         Exact Distance       1550       Miles       N       S       E       W         From the Intersection of Route No.       Shawboro Road (SR1205)       and Route No.       Image: Shawboro Road (SR1205)       Ima                                                                                                                                                                                                                                                                                                                                                                                                                                                                                                                                               | E. Ridge Rd (SR1203) Toward Meads Rd (SR1204)<br>onal Facilities TND Emergency Services Other<br>nawboro City Zoning Area.<br>Construct driveway(s) or street(s) on public<br>absolute conformance with the current "Policy<br>ted by the North Carolina Department of<br>ght-of-way other than those approved by<br>on the attached plans.<br>clude any approach tapers, storage lanes or<br>ssary, the portion of driveway(s) or street(s)<br>lorth Carolina Department of Transportation,                                                                                                                                                                                                                                                                                                                                                                                                                                                                                                                                                                                                                                                                                                                                                                                                                                                                                                                                                                                                                                                                                                                                                                                                                                                                                                                                                                                                                                                                                                                                                        |
| <ul> <li>From the Intersection of Route No.</li> <li>Shawboro Road (SR1205) and Route No.</li> <li>Property Will Be Used For: Residential /Subdivision Commercial Education</li> <li>Property: Is is not within Sha</li> <li>AGREEMENT</li> <li>I, the undersigned property owner, request access and permission to a right-of-way at the above location.</li> <li>I agree to construct and maintain driveway(s) or street entrance(s) in a on Street and Driveway Access to North Carolina Highways" as adopted that the driveway(s) or street(s) will be constructed as shown of agree that the driveway(s) or street(s) will be constructed as shown of a gree that the driveway(s) or street(s) as used in this agreement inclus speed change lanes as deemed necessary.</li> <li>I agree that if any future improvements to the roadway become necessar located on public right-of-way will be considered the property of the Not and I will not be entitled to reimbursement or have any claim for prese construction.</li> <li>I agree that this permit becomes void if construction of driveway(s) or street and Driveway Access to North Carolina I agree to a system of the roadway become necessar located on public right-of-way will be considered the property of the Not and I will not be entitled to reimbursement or have any claim for prese construction.</li> <li>I agree that this permit becomes void if construction of driveway(s) or specified by the "Policy on Street and Driveway Access to North Carol</li> <li>I agree to pay a \$50 construction inspection fee. Make checks payable</li> </ul>                                                                                                                                                                                                                                                                                                                                                                                                                                                                       | onal Facilities       TND       Emergency Services       Other         nawboro       City Zoning Area.         construct driveway(s) or street(s) on public         absolute conformance with the current "Policy         ted by the North Carolina Department of         ght-of-way other than those approved by         on the attached plans.         clude any approach tapers, storage lanes or         ssary, the portion of driveway(s) or street(s)         lorth Carolina Department of Transportation,                                                                                                                                                                                                                                                                                                                                                                                                                                                                                                                                                                                                                                                                                                                                                                                                                                                                                                                                                                                                                                                                                                                                                                                                                                                                                                                                                                                                                                                                                                                                    |
| <ul> <li>Property Will Be Used For: Residential /Subdivision Commercial Education</li> <li>Property: Is not within Sha</li> <li>AGREEMENT</li> <li>I, the undersigned property owner, request access and permission to a right-of-way at the above location.</li> <li>I agree to construct and maintain driveway(s) or street entrance(s) in a on Street and Driveway Access to North Carolina Highways" as adopte Transportation.</li> <li>I agree that no signs or objects will be placed on or over the public righ NCDOT.</li> <li>I agree that the driveway(s) or street(s) will be constructed as shown of a gree that that driveway(s) or street(s) as used in this agreement incluse speed change lanes as deemed necessary.</li> <li>I agree that if any future improvements to the roadway become necess located on public right-of-way will be considered the property of the Not and I will not be entitled to reimbursement or have any claim for prese construction.</li> <li>I agree that this permit becomes void if construction of driveway(s) or specified by the "Policy on Street and Driveway Access to North Carol</li> </ul>                                                                                                                                                                                                                                                                                                                                                                                                                                                                                                                                                                                                                                                                                                                                                                                                                                                                                                                                                  | onal Facilities       TND       Emergency Services       Other         nawboro       City Zoning Area.         construct driveway(s) or street(s) on public         absolute conformance with the current "Policy         ted by the North Carolina Department of         ght-of-way other than those approved by         on the attached plans.         clude any approach tapers, storage lanes or         ssary, the portion of driveway(s) or street(s)         lorth Carolina Department of Transportation,                                                                                                                                                                                                                                                                                                                                                                                                                                                                                                                                                                                                                                                                                                                                                                                                                                                                                                                                                                                                                                                                                                                                                                                                                                                                                                                                                                                                                                                                                                                                    |
| <ul> <li>Property: </li> <li>Is is not within Shate</li> <li>AGREEMENT</li> <li>I, the undersigned property owner, request access and permission to a right-of-way at the above location.</li> <li>I agree to construct and maintain driveway(s) or street entrance(s) in a on Street and Driveway Access to North Carolina Highways" as adopted Transportation.</li> <li>I agree that no signs or objects will be placed on or over the public right NCDOT.</li> <li>I agree that the driveway(s) or street(s) will be constructed as shown of a gree that that driveway(s) or street(s) as used in this agreement incluse structed on public right-of-way will be considered the property of the Normal I will not be entitled to reimbursement or have any claim for prese construction.</li> <li>I agree that this permit becomes void if construction of driveway(s) or specified by the "Policy on Street and Driveway Access to North Carol</li> <li>I agree to pay a \$50 construction inspection fee. Make checks payable</li> </ul>                                                                                                                                                                                                                                                                                                                                                                                                                                                                                                                                                                                                                                                                                                                                                                                                                                                                                                                                                                                                                                                         | construct driveway(s) or street(s) on public<br>absolute conformance with the current "Policy<br>ted by the North Carolina Department of<br>ght-of-way other than those approved by<br>on the attached plans.<br>clude any approach tapers, storage lanes or<br>ssary, the portion of driveway(s) or street(s)<br>lorth Carolina Department of Transportation,                                                                                                                                                                                                                                                                                                                                                                                                                                                                                                                                                                                                                                                                                                                                                                                                                                                                                                                                                                                                                                                                                                                                                                                                                                                                                                                                                                                                                                                                                                                                                                                                                                                                                      |
| <ul> <li>AGREEMENT</li> <li>I, the undersigned property owner, request access and permission to a right-of-way at the above location.</li> <li>I agree to construct and maintain driveway(s) or street entrance(s) in a on Street and Driveway Access to North Carolina Highways" as adopte Transportation.</li> <li>I agree that no signs or objects will be placed on or over the public right NCDOT.</li> <li>I agree that the driveway(s) or street(s) will be constructed as shown of a gree that that driveway(s) or street(s) as used in this agreement incluse speed change lanes as deemed necessary.</li> <li>I agree that if any future improvements to the roadway become necess located on public right-of-way will be considered the property of the Not and I will not be entitled to reimbursement or have any claim for prese construction.</li> <li>I agree that this permit becomes void if construction of driveway(s) or a specified by the "Policy on Street and Driveway Access to North Carol</li> </ul>                                                                                                                                                                                                                                                                                                                                                                                                                                                                                                                                                                                                                                                                                                                                                                                                                                                                                                                                                                                                                                                                      | construct driveway(s) or street(s) on public<br>absolute conformance with the current "Policy<br>ted by the North Carolina Department of<br>ght-of-way other than those approved by<br>on the attached plans.<br>clude any approach tapers, storage lanes or<br>ssary, the portion of driveway(s) or street(s)<br>lorth Carolina Department of Transportation,                                                                                                                                                                                                                                                                                                                                                                                                                                                                                                                                                                                                                                                                                                                                                                                                                                                                                                                                                                                                                                                                                                                                                                                                                                                                                                                                                                                                                                                                                                                                                                                                                                                                                      |
| <ul> <li>I, the undersigned property owner, request access and permission to a right-of-way at the above location.</li> <li>I agree to construct and maintain driveway(s) or street entrance(s) in a on Street and Driveway Access to North Carolina Highways" as adopte Transportation.</li> <li>I agree that no signs or objects will be placed on or over the public right NCDOT.</li> <li>I agree that the driveway(s) or street(s) will be constructed as shown of agree that that driveway(s) or street(s) as used in this agreement inclused change lanes as deemed necessary.</li> <li>I agree that if any future improvements to the roadway become necess located on public right-of-way will be considered the property of the Not and I will not be entitled to reimbursement or have any claim for prese construction.</li> <li>I agree that this permit becomes void if construction of driveway(s) or specified by the "Policy on Street and Driveway Access to North Carol</li> </ul>                                                                                                                                                                                                                                                                                                                                                                                                                                                                                                                                                                                                                                                                                                                                                                                                                                                                                                                                                                                                                                                                                                 | absolute conformance with the current "Policy<br>ted by the North Carolina Department of<br>ght-of-way other than those approved by<br>on the attached plans.<br>clude any approach tapers, storage lanes or<br>ssary, the portion of driveway(s) or street(s)<br>lorth Carolina Department of Transportation,                                                                                                                                                                                                                                                                                                                                                                                                                                                                                                                                                                                                                                                                                                                                                                                                                                                                                                                                                                                                                                                                                                                                                                                                                                                                                                                                                                                                                                                                                                                                                                                                                                                                                                                                      |
| <ul> <li>I agree to construct and maintain driveway(s) or street entrance(s) in a on Street and Driveway Access to North Carolina Highways" as adopted Transportation.</li> <li>I agree that no signs or objects will be placed on or over the public right NCDOT.</li> <li>I agree that the driveway(s) or street(s) will be constructed as shown of agree that that driveway(s) or street(s) as used in this agreement inclusted change lanes as deemed necessary.</li> <li>I agree that if any future improvements to the roadway become necess located on public right-of-way will be considered the property of the Not and I will not be entitled to reimbursement or have any claim for prese construction.</li> <li>I agree that this permit becomes void if construction of driveway(s) or specified by the "Policy on Street and Driveway Access to North Carol</li> </ul>                                                                                                                                                                                                                                                                                                                                                                                                                                                                                                                                                                                                                                                                                                                                                                                                                                                                                                                                                                                                                                                                                                                                                                                                                  | ted by the North Carolina Department of<br>ght-of-way other than those approved by<br>on the attached plans.<br>clude any approach tapers, storage lanes or<br>ssary, the portion of driveway(s) or street(s)<br>lorth Carolina Department of Transportation,                                                                                                                                                                                                                                                                                                                                                                                                                                                                                                                                                                                                                                                                                                                                                                                                                                                                                                                                                                                                                                                                                                                                                                                                                                                                                                                                                                                                                                                                                                                                                                                                                                                                                                                                                                                       |
| <ul> <li>application is denied.</li> <li>I agree to construct and maintain the driveway(s) or street(s) in a safe the public travel.</li> <li>I agree to provide during and following construction proper signs, sign for the protection of traffic in conformance with the current "Manual on and Highways" and Amendments or Supplements thereto. Information obtained from the District Engineer.</li> <li>I agree to indemnify and save harmless the North Carolina Department claims for damage that may arise by reason of this construction.</li> <li>I agree that the North Carolina Department of Transportation will assu be caused to such facilities, within the highway right-of-way limits, in call agree to provide a Performance and Indemnity Bond in the amount s construction proposed on the State Highway system.</li> <li>The granting of this permit is subject to the regulatory powers of the Net law and as set forth in the N.C. Policy on Driveways and shall not be caused to and so the state for the state of the state is an approver and conditions of this permit will be borne by the property owner, the assignees.</li> </ul>                                                                                                                                                                                                                                                                                                                                                                                                                                                                                                                                                                                                                                                                                                                                                                                                                                                                                                                                    | blina Highways".<br>ble to NCDOT. This fee will be reimbursed if<br>a manner so as not to interfere with or endanger<br>hal lights, flaggers and other warning devices<br>in Uniform Traffic Control Devices for Streets<br>on as to the above rules and regulations may be<br>ant of Transportation from all damages and<br>ume no responsibility for any damages that may<br>carrying out its construction.<br>specified by the Division of Highways for any<br>NC Department of Transportation as provided by<br>construed as a contract access point.<br>ed private street or driveway access connection                                                                                                                                                                                                                                                                                                                                                                                                                                                                                                                                                                                                                                                                                                                                                                                                                                                                                                                                                                                                                                                                                                                                                                                                                                                                                                                                                                                                                                        |