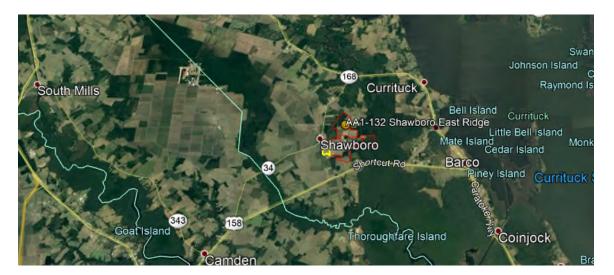

A Site map of Shawboro East Ridge Solar, LLC showing the equipment layout is attached as **Schedule 2-2.** 

An aerial view showing the relationship of the site to nearby highways and state boundaries and county lines in its vicinity is reproduced below as Image 2-1.

#### IMAGE 2-1

General location of site proposed generation resource of Shawboro East Ridge Solar, LLC

iii. The E911 street address, county in which the proposed facility would be located, and GPS coordinates of the approximate center of the proposed facility site to the nearest second or one thousandth of a degree.