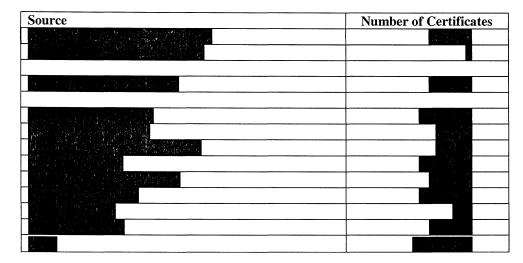

#### I. RENEWABLE ENERGY CERTIFICATES:

The table below reflects the renewable energy certificates ("RECs") used to comply with N.C. Gen. Stat. § 62-133.8(d) for the year 2018.

Source Certificates Costs

| Number of Certificates | Costs |

<sup>&</sup>lt;sup>1</sup> Pursuant to NCUC Rule R8-67(c)(1), this Compliance Report reflects Duke Energy Progress' efforts to meet the REPS requirements for the previous calendar year.

| Source | Number of<br>Certificates | Incremental<br>Costs |
|--------|---------------------------|----------------------|
|        |                           |                      |