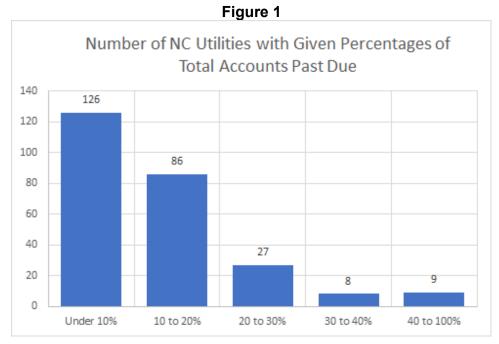

The average percentage of customers with past due accounts for the 256 Utility Service Providers that reported this information was 13.7%. Forty-four utilities reported that over 20% of their customer accounts were past due and nine utilities reported that over 40% of their customer accounts were past due. A summary of the distribution of total accounts past due is provided in Figure 1.