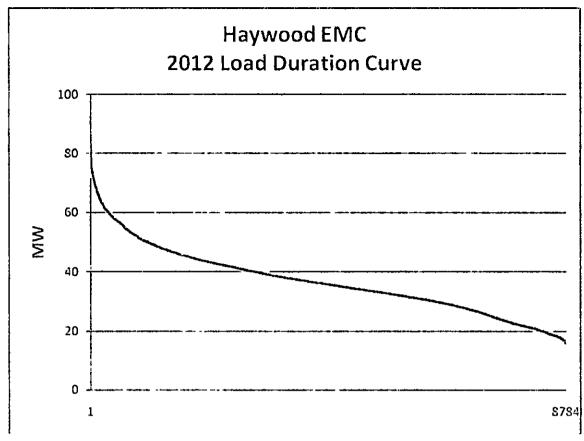

### (ii) Forecast of Peak Loads and Energy Requirements:

Table 1.2 and Table 1.3 provide a fifteen year forecast of Haywood EMC's peak load requirements for both the summer and winter periods and energy requirements from 2012 through 2026. Following these tables are the load duration curves for Haywood EMC for 2012 and 2026.