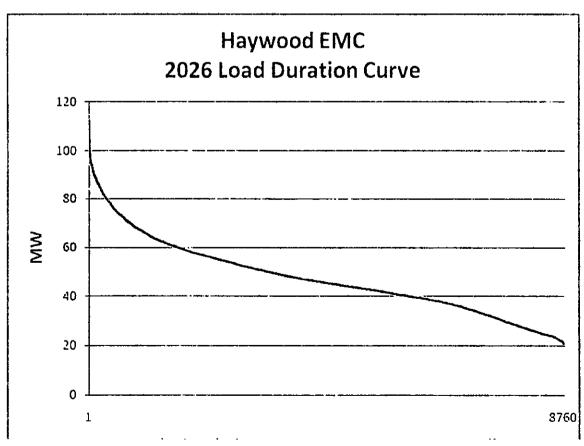

### (ii) Forecast of Peak Loads and Energy Requirements:

Table 1.2 and Table 1.3 provide a fifteen year forecast of Haywood EMC's peak load requirements for both the summer and winter periods and energy requirements from 2012 through 2026. Following these tables are the load duration curves for Haywood EMC for 2012 and 2026.