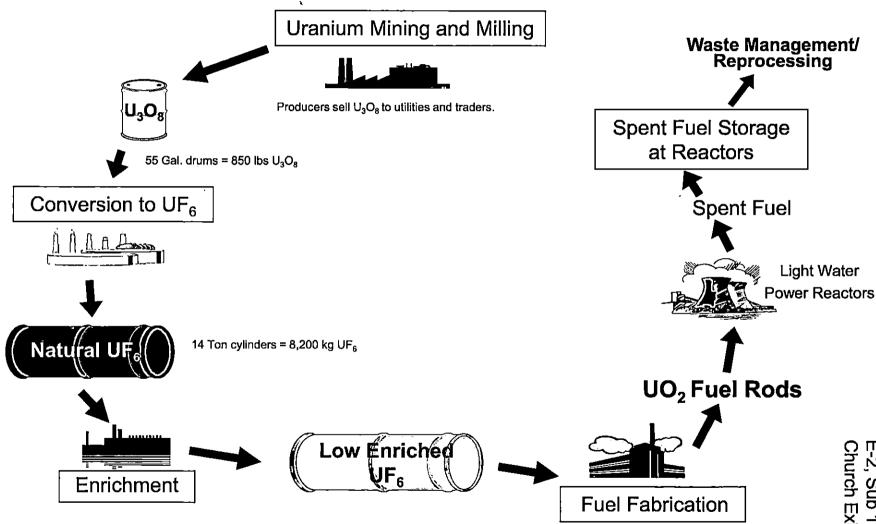

| 14,384,387   |
| 22          | December            | 13,607,974   |
| 23          | January 2017        | 13,786,819   |
| 24          | February            | 14,028,144   |
| 25          | March               | 14,884,889   |
| 26          | Total (Sum L14:L25) | 169,757,617  |

IA

#### BEFORE THE NORTH CAROLINA UTILITIES COMMISSION

### DOCKET NO. E-2, SUB 1173

| In the Matter of                          | ) |
|-------------------------------------------|---|
| Application of Duke Energy Progress, LLC  | ) |
| Pursuant to G.S. 62-133.2 and NCUC Rule   | ) |
| R8-55 Relating to Fuel and Fuel-Related   | ) |
| Charge Adjustments for Electric Utilities | ) |

### **ERIC S. GRANT CONFIDENTIAL EXHIBIT 3**

**FILED UNDER SEAL** 

**JUNE 20, 2018** 

### The Nuclear Fuel Cycle



E-2, Sub 1173 Church Exhibit 1



#### E-2, Sub 1173 Church Exhibit 2

#### **Duke Energy Progress, LLC Nuclear Fuel Procurement Practices**

The Company's nuclear fuel procurement practices are summarized below:

- Near and long-term consumption forecasts are computed based on factors such as: nuclear system operational projections given fleet outage/maintenance schedules, adequate fuel cycle design margins to key safety licensing limitations, and economic tradeoffs between required volumes of uranium and enrichment necessary to produce the required volume of enriched uranium.
- Nuclear system inventory targets are determined and designed to provide: reliability, insulation from market volatility, and sensitivity to evolving market conditions.
   Inventories are monitored on an ongoing