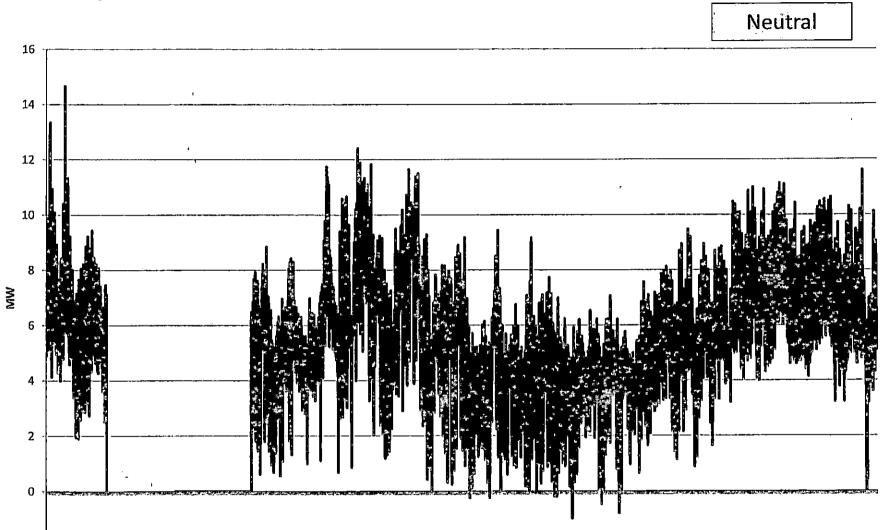

ckflow)
- Of the Company's 33 North Carolina transformers with solar DG connected:
  - 4 have positive flow
  - 11 have negative flow
  - 18 have neutral flow
- Therefore, only 4 of the 33 circuits still have capacity for additional load reduction capability

# Carolina TX #2 9/1/15 - 9/7/2016



# Whitakers TX #1 9/1/15 - 9/7/16



# Whitakers TX #2 11/12/15 - 9/7/16 (New TX for DG)



# Battleboro TX #1 9/1/15 - 9/7/16



# Battleboro TX #3 9/1/15 - 9/7/16



# Hornertown TX #1 9/1/15 - 9/7/16



# Northampton TX #1 9/1/15 - 9/7/16



# Seaboard TX #1 9/1/15 - 9/7/16



# Bethel-Carolina TX #1 9/1/15 - 9/7/16



# Everetts TX #1 9/1/15 - 9/7/16



# Everetts TX #3 9/1/15 - 97/16



# Lilley TX #1 9/1/15 - 9/7/16



# Parmele TX #1 9/1/15 - 9/7/16



-2

# Plymouth TX #2 9/1/15 - 9/7/16



# Tarboro TX #2 9/1/15 - 9/7/16



# Ahoskie TX #1 9/1/15 - 9/7/16



Cashie TX #1 9/1/15 - 9/7/16



# Kelford TX #1 9/1/15 - 9/7/16



# Earleys TX #1 9/1/15 - 9/7/16



# Murphy TX #1 9/1/15 - 9/7/16



# Tunis TX #1 9/1/15 - 9/7/16



### Woodland TX #1 9/1/15 - 9/7/16







Sunbury TX #1 9/1/15 - 9/7/16



# Winfall TX #4 9/1/15 - 9/7/16



# Winfall TX #5 9/1/15 - 9/7/16



# Creswell TX #2 9/1/15 - 9/7/16



# Hornertown TX #5 9/1/15 - 9/7/16



# Scotland Neck TX #2 9/1/15 - 9/7/16





(New Transformer for DG)



# Elizabeth City TX #2 9/1/15 - 9/7/16



# Pasquotank TX #1 9/1/15 - 9/7/16



# Sligo TX #1 9/1/15 - 9/7/16



# Dominion North Carolina Power 2016 NC Avoided Cost Case - Docket No. E-100, Sub 148 Public Staff Data Request No. 04

The following response to Question N