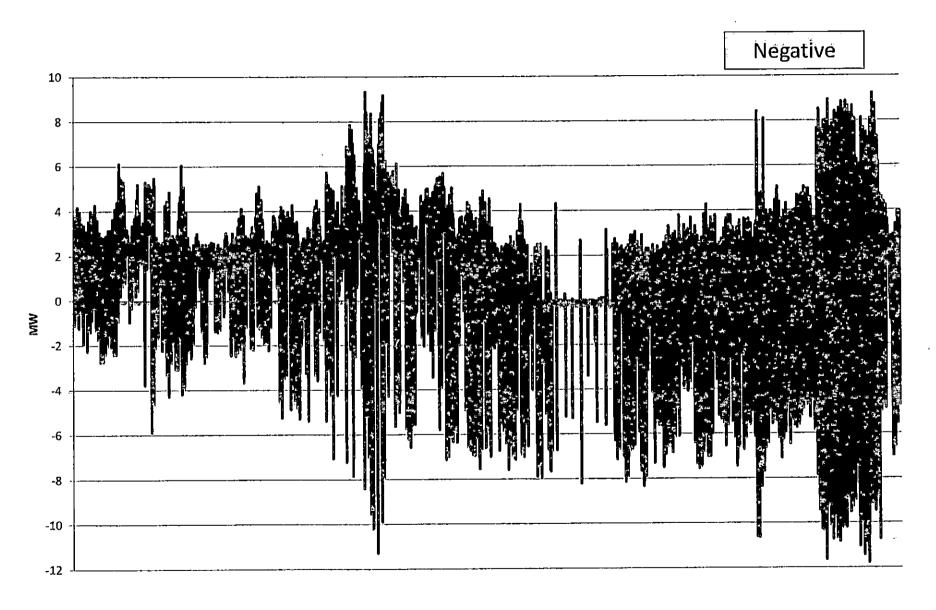

ation exceeds load (i.e. backflow)
  - <u>Neutral</u>: Mix of forward/backward flow or that there is only a small amount of excess load remaining (i.e. additional DG will create backflow)
- Of the Company's 33 North Carolina transformers with solar DG connected:
  - 4 have positive flow
  - 11 have negative flow
  - 18 have neutral flow
- Therefore, only 4 of the 33 circuits still have capacity for additional load reduction capability

# Carolina TX #2 9/1/15 - 9/7/2016



# Whitakers TX #1 9/1/15 - 9/7/16



# Whitakers TX #2 11/12/15 - 9/7/16 (New TX for DG)



# Battleboro TX #1 9/1/15 - 9/7/16



# Battleboro TX #3 9/1/15 - 9/7/16



# Hornertown TX #1 9/1/15 - 9/7/16



# Northampton TX #1 9/1/15 - 9/7/16



# Seaboard TX #1 9/1/15 - 9/7/16



# Bethel-Carolina TX #1 9/1/15 - 9/7/16



# Everetts TX #1 9/1/15 - 9/7/16



# Everetts TX #3 9/1/15 - 97/16



# Lilley TX #1 9/1/15 - 9/7/16



# Parmele TX #1 9/1/15 - 9/7/16



-2

# Plymouth TX #2 9/1/15 - 9/7/16



# Tarboro TX #2 9/1/15 - 9/7/16



# Ahoskie TX #1 9/1/15 - 9/7/16



Cashie TX #1 9/1/15 - 9/7/16



# Kelford TX #1 9/1/15 - 9/7/16



# Earleys TX #1 9/1/15 - 9/7/16



# Murphy TX #1 9/1/15 - 9/7/16



# Tunis TX #1 9/1/15 - 9/7/16



### Woodland TX #1 9/1/15 - 9/7/16







Sunbury TX #1 9/1/15 - 9/7/16



# Winfall TX #4 9/1/15 - 9/7/16



# Winfall TX #5 9/1/15 - 9/7/16



# Creswell TX #2 9/1/15 - 9/7/16



# Hornertown TX #5 9/1/15 - 9/7/16



# Scotland Neck TX #2 9/1/15 - 9/7/16





(New Transformer for DG)



# Elizabeth City TX #2 9/1/15 - 9/7/16



# Pasquotank TX #1 9/1/15 - 9/7/16



# Sligo T