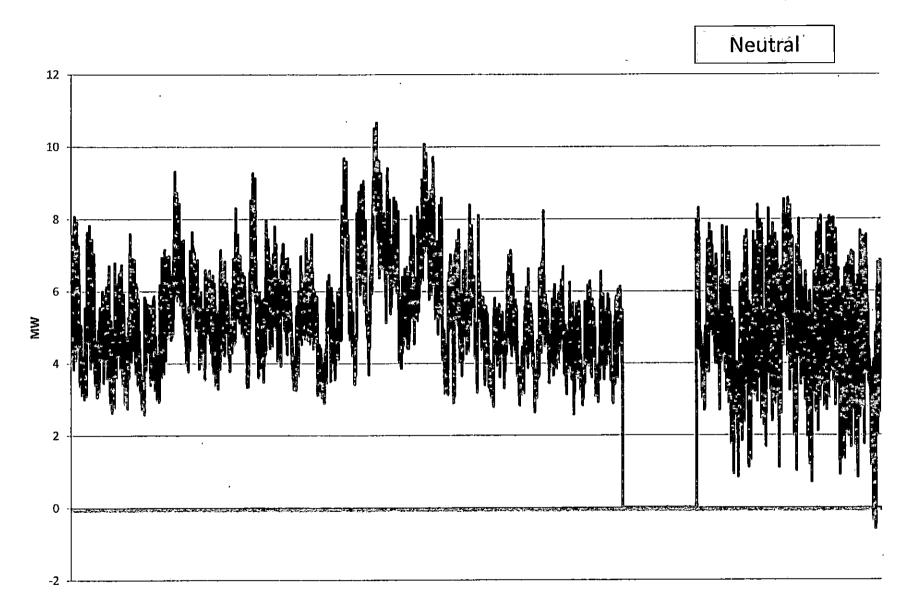

generation
  - Negative: Distributive generation exceeds load (i.e. backflow)
  - <u>Neutral</u>: Mix of forward/backward flow or that there is only a small amount of excess load remaining (i.e. additional DG will create backflow)
- Of the Company's 33 North Carolina transformers with solar DG connected:
  - 4 have positive flow
  - 11 have negative flow
  - 18 have neutral flow
- Therefore, only 4 of the 33 circuits still have capacity for additional load reduction capability

# Carolina TX #2 9/1/15 - 9/7/2016



# Whitakers TX #1 9/1/15 - 9/7/16



# Whitakers TX #2 11/12/15 - 9/7/16 (New TX for DG)



# Battleboro TX #1 9/1/15 - 9/7/16



# Battleboro TX #3 9/1/15 - 9/7/16



# Hornertown TX #1 9/1/15 - 9/7/16



# Northampton TX #1 9/1/15 - 9/7/16



# Seaboard TX #1 9/1/15 - 9/7/16



# Bethel-Carolina TX #1 9/1/15 - 9/7/16



# Everetts TX #1 9/1/15 - 9/7/16



# Everetts TX #3 9/1/15 - 97/16



# Lilley TX #1 9/1/15 - 9/7/16



# Parmele TX #1 9/1/15 - 9/7/16



-2

# Plymouth TX #2 9/1/15 - 9/7/16



# Tarboro TX #2 9/1/15 - 9/7/16



# Ahoskie TX #1 9/1/15 - 9/7/16



Cashie TX #1 9/1/15 - 9/7/16



# Kelford TX #1 9/1/15 - 9/7/16



# Earleys TX #1 9/1/15 - 9/7/16



# Murphy TX #1 9/1/15 - 9/7/16



# Tunis TX #1 9/1/15 - 9/7/16



### Woodland TX #1 9/1/15 - 9/7/16







Sunbury TX #1 9/1/15 - 9/7/16



# Winfall TX #4 9/1/15 - 9/7/16



# Winfall TX #5 9/1/15 - 9/7/16



# Creswell TX #2 9/1/15 - 9/7/16



# Hornertown TX #5 9/1/15 - 9/7/16



# Scotland Neck TX #2 9/1/15 - 9/7/16





(New Transformer for DG)



# Elizabeth City TX #2 9/1/15 - 9/7/16



# Pa