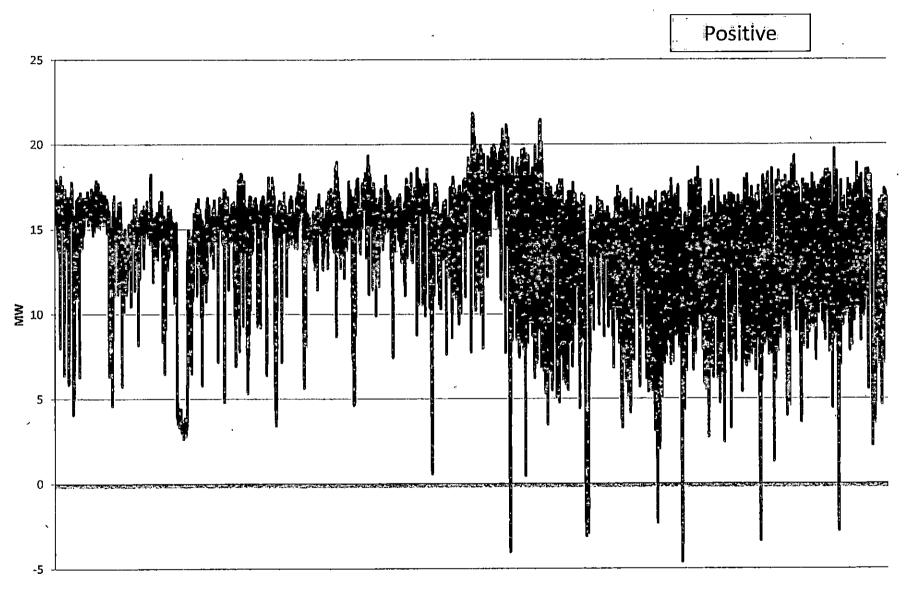

on transformer exceeds distributive generation
  - Negative: Distributive generation exceeds load (i.e. backflow)
  - <u>Neutral</u>: Mix of forward/backward flow or that there is only a small amount of excess load remaining (i.e. additional DG will create backflow)
- Of the Company's 33 North Carolina transformers with solar DG connected:
  - 4 have positive flow
  - 11 have negative flow
  - 18 have neutral flow
- Therefore, only 4 of the 33 circuits still have capacity for additional load reduction capability

# Carolina TX #2 9/1/15 - 9/7/2016



# Whitakers TX #1 9/1/15 - 9/7/16



# Whitakers TX #2 11/12/15 - 9/7/16 (New TX for DG)



# Battleboro TX #1 9/1/15 - 9/7/16



# Battleboro TX #3 9/1/15 - 9/7/16



# Hornertown TX #1 9/1/15 - 9/7/16



# Northampton TX #1 9/1/15 - 9/7/16



# Seaboard TX #1 9/1/15 - 9/7/16



# Bethel-Carolina TX #1 9/1/15 - 9/7/16



# Everetts TX #1 9/1/15 - 9/7/16



# Everetts TX #3 9/1/15 - 97/16



# Lilley TX #1 9/1/15 - 9/7/16



# Parmele TX #1 9/1/15 - 9/7/16



-2

# Plymouth TX #2 9/1/15 - 9/7/16



# Tarboro TX #2 9/1/15 - 9/7/16



# Ahoskie TX #1 9/1/15 - 9/7/16



Cashie TX #1 9/1/15 - 9/7/16



# Kelford TX #1 9/1/15 - 9/7/16



# Earleys TX #1 9/1/15 - 9/7/16



# Murphy TX #1 9/1/15 - 9/7/16



# Tunis TX #1 9/1/15 - 9/7/16



### Woodland TX #1 9/1/15 - 9/7/16







Sunbury TX #1 9/1/15 - 9/7/16



# Winfall TX #4 9/1/15 - 9/7/16



# Winfall TX #5 9/1/15 - 9/7/16



# Creswell TX #2 9/1/15 - 9/7/16



# Hornertown TX #5 9/1/15 - 9/7/16



# Scotland Neck TX #2 9/1/15 - 9/7/16





(New Transformer for DG)



# Elizabet