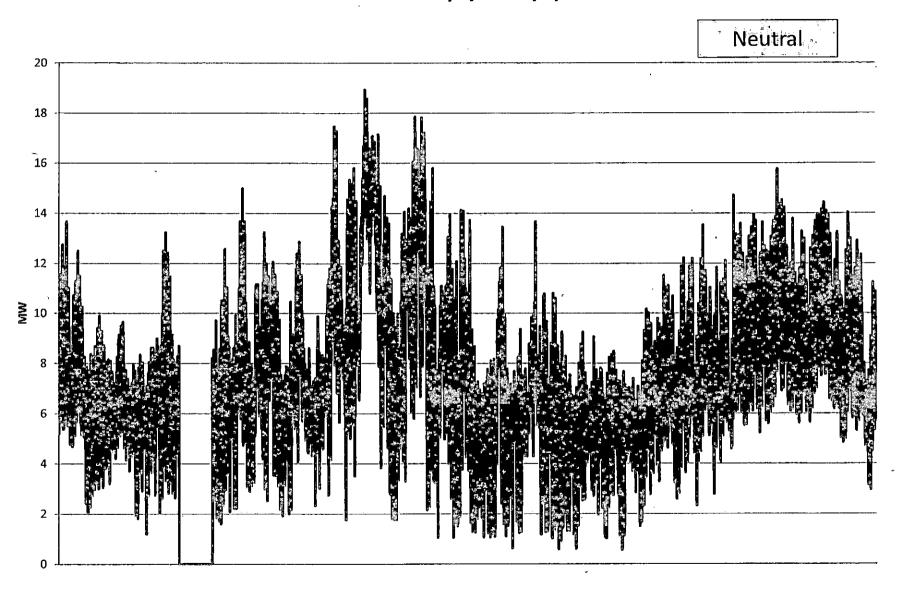

cted
- Definitions:
  - Positive: Load on transformer exceeds distributive generation
  - Negative: Distributive generation exceeds load (i.e. backflow)
  - <u>Neutral</u>: Mix of forward/backward flow or that there is only a small amount of excess load remaining (i.e. additional DG will create backflow)
- Of the Company's 33 North Carolina transformers with solar DG connected:
  - 4 have positive flow
  - 11 have negative flow
  - 18 have neutral flow
- Therefore, only 4 of the 33 circuits still have capacity for additional load reduction capability

# Carolina TX #2 9/1/15 - 9/7/2016



# Whitakers TX #1 9/1/15 - 9/7/16



# Whitakers TX #2 11/12/15 - 9/7/16 (New TX for DG)



# Battleboro TX #1 9/1/15 - 9/7/16



# Battleboro TX #3 9/1/15 - 9/7/16



# Hornertown TX #1 9/1/15 - 9/7/16



# Northampton TX #1 9/1/15 - 9/7/16



# Seaboard TX #1 9/1/15 - 9/7/16



# Bethel-Carolina TX #1 9/1/15 - 9/7/16



# Everetts TX #1 9/1/15 - 9/7/16



# Everetts TX #3 9/1/15 - 97/16



# Lilley TX #1 9/1/15 - 9/7/16



# Parmele TX #1 9/1/15 - 9/7/16



-2

# Plymouth TX #2 9/1/15 - 9/7/16



# Tarboro TX #2 9/1/15 - 9/7/16



# Ahoskie TX #1 9/1/15 - 9/7/16



Cashie TX #1 9/1/15 - 9/7/16



# Kelford TX #1 9/1/15 - 9/7/16



# Earleys TX #1 9/1/15 - 9/7/16



# Murphy TX #1 9/1/15 - 9/7/16



# Tunis TX #1 9/1/15 - 9/7/16



### Woodland TX #1 9/1/15 - 9/7/16







Sunbury TX #1 9/1/15 - 9/7/16



# Winfall TX #4 9/1/15 - 9/7/16



# Winfall TX #5 9/1/15 - 9/7/16



# Creswell TX #2 9/1/15 - 9/7/16



# Hornertown TX #5 9/1/15 - 9/7/16



# Scotland Neck TX #2 9/1/15 - 9/7/16