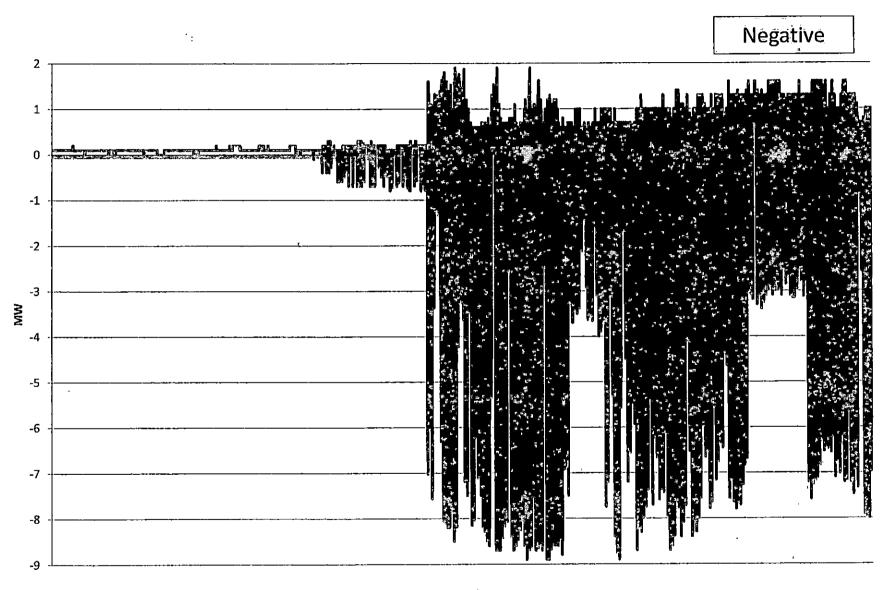

Carolina transformers with solar DG connected:
  - 4 have positive flow
  - 11 have negative flow
  - 18 have neutral flow
- Therefore, only 4 of the 33 circuits still have capacity for additional load reduction capability

# Carolina TX #2 9/1/15 - 9/7/2016



# Whitakers TX #1 9/1/15 - 9/7/16



# Whitakers TX #2 11/12/15 - 9/7/16 (New TX for DG)



# Battleboro TX #1 9/1/15 - 9/7/16



# Battleboro TX #3 9/1/15 - 9/7/16



# Hornertown TX #1 9/1/15 - 9/7/16



# Northampton TX #1 9/1/15 - 9/7/16



# Seaboard TX #1 9/1/15 - 9/7/16



# Bethel-Carolina TX #1 9/1/15 - 9/7/16



# Everetts TX #1 9/1/15 - 9/7/16



# Everetts TX #3 9/1/15 - 97/16



# Lilley TX #1 9/1/15 - 9/7/16



# Parmele TX #1 9/1/15 - 9/7/16



-2

# Plymouth TX #2 9/1/15 - 9/7/16



# Tarboro TX #2 9/1/15 - 9/7/16



# Ahoskie TX #1 9/1/15 - 9/7/16



Cashie TX #1 9/1/15 - 9/7/16



# Kelford TX #1 9/1/15 - 9/7/16



# Earleys TX #1 9/1/15 - 9/7/16



# Murphy TX #1 9/1/15 - 9/7/16



# Tunis TX #1 9/1/15 - 9/7/16



### Woodland TX #1 9/1/15 - 9/7/16







Sunbury TX #1 9/1/15 - 9/7/16



# Winfall TX #4 9/1/15 - 9/7/16



# Winfall TX #5 9/1/15 - 9/7/16



# Creswell TX #2 9/1/15 - 9/7/16



# Hornertown TX #5 9/1/15 - 9/7/16



# Scotland Neck TX #2 9/1/15 - 9/7/16





(New Transformer for DG)



# Elizabeth City TX #2 9/1/15 - 9/7/16



# Pasquotank TX #1 9/1/15 - 9/7/16



# Sligo TX #1 9/1/15 - 9/7/16



# Dominion North Carolina Power 2016 NC Avoided Cost Case - Docket No. E-100, Sub 148 Public Staff Data Request No. 04

The following response to Question No. 2 of Public Staff Data Request N