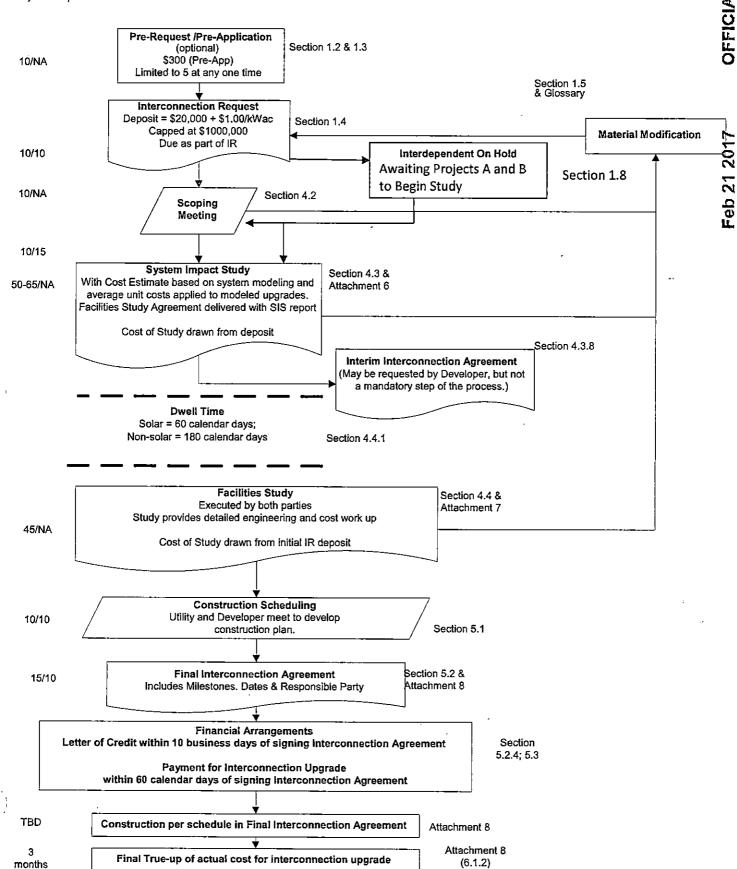

|

Direct Freeman Exhibit 1 Page 1 of 1

NC Interconnection Procedures Section 4 Study Process

Response Time (Business Days) Utility/Developer



OFFICIAL COPY

# Apr 10 2017

Exhibit No. 1

NOTICE OF COMMITMENT TO SELL THE OUTPUT OF A QUALIFYING FACILITY TO

Duke Energy Carolinas, LLC or Duke Energy Progress, LLC

Instructions to QF: The QF shall deliver, via certified mail, courier, hand delivery or email, its executed Notice of Commitment to:

Director – Power Contracts
400 South Tryon Street
Mail Code: ST 13A
Charlotte, North Carolina 28202
Attn.: Wholesale Renewable Manager

DERContracts@duke-energy.com

Any subsequent notice that a QF may be required to provide to the Company pursuant to this Notice of Commitment shall be delivered to the same address by one of the foregoing delivery methods.

| 1. | [] ("Seller") hereby commits to sell to Duke Energy Carolinas, LLC or Duke Energy Progress, LLC (the "Company") all of the ele