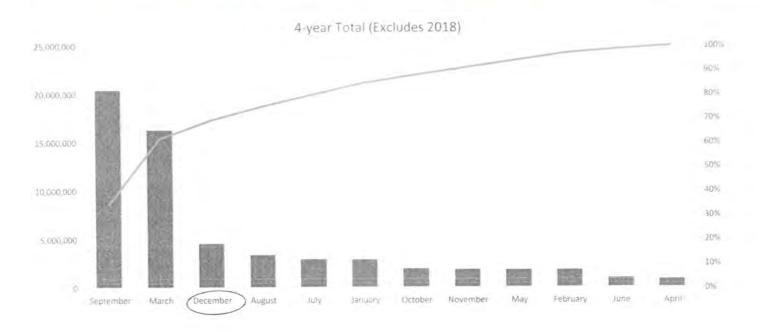

|                  | January   | February  | March      | April   | May       | June    | July      | August    | September  | October   | November  | December  | Total      |
|------------------|-----------|-----------|------------|---------|-----------|---------|-----------|-----------|------------|-----------|-----------|-----------|------------|
| 2015             | 544,757   | 134,864   | 1,912,836  | 168,376 | 174,509   | 413,106 | 194,321   | 819,027   | 5,569,801  | 309,238   | 649,274   | 748,308   | 11,638,417 |
| 2016             | 538,493   | 206,126   | 5,064,330  | 167,156 | 363,262   | 489,068 | 1,039,439 | 38,880    | 4,868,572  | 77,068    | 187,823   | 1,133,870 | 14,174,087 |
| 2017             | 650.637   | 277,920   | 4,631,622  | 0       | 989,956   | 68,978  | 165,528   | 561,515   | 2,300,438  | 1,599,173 | 105,238   | 831,285   | 12,182,291 |
| 2019             | 1,162,518 | 1,180,612 | 4,648,265  | 538,782 | 295,832   | 20,541  | 1,521,999 | 1,955,566 | 7,641,240  | -33,264   | 914,433   | 1,826,991 | 21,673,515 |
| 4yrs (excl 2018) | 2,896,405 | 1,799,522 | 16,257,053 | 874,314 | 1,823,559 | 991,694 | 2,921,287 | 3,374,989 | 20,380,052 | 1,952,215 | 1,856,768 | 4,540,454 | 59,668,311 |