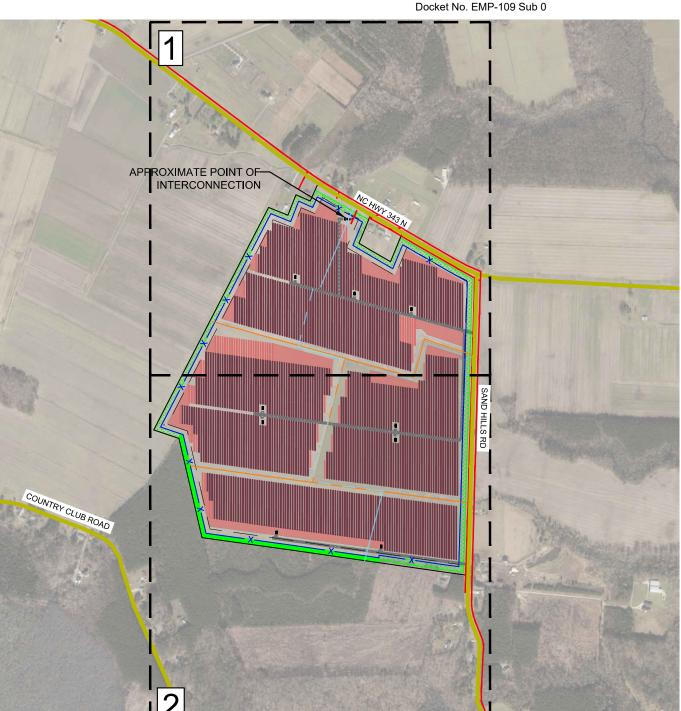

## Schedule 6

Site Plan

PROJECT EXTERIOR PARCEL LINE PROJECT INTERIOR

PARCEL LINE EXISTING ROAD

PLAN

SITE

CONCEPTUAL

OVERALL

NORTH CAROLINA

TRANSMISSION LINE

CONCEPTUAL SOLAR ARRAY

> CONCEPTUAL FENCE LINE

MAXIMUM POTENTIAL AREA OF DEVELOPMENT **EXISTING** LANDSCAPE BUFFER

PROPOSED LANDSCAPE BUFFER

> **PROPERTY** SETBACK

> > DITCHES

CHANGES TO CONCEPTUAL PLAN COULD REQUIRE THE LOCATION OF PANELS TO BE REARRANGED WITHIN THE POTENTIAL AREA OF DEVELOPMENT.

GRAPHIC SCALE IN FEET 500 1000 2000

CAMDEN SOLAR

CAMDEN COUNTY