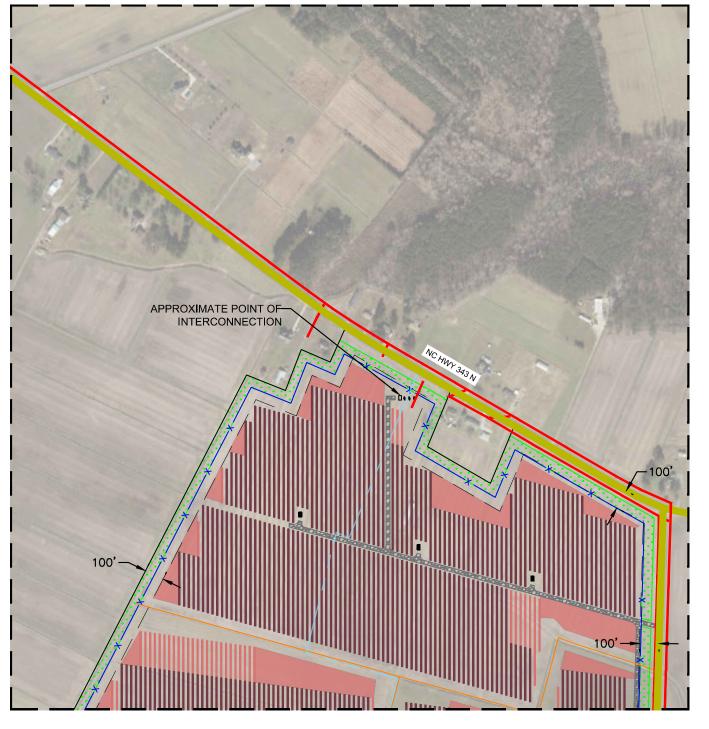

## NOTES

 CHANGES TO CONCEPTUAL PLAN COULD REQUIRE THE LOCATION OF PANELS TO BE REARRANGED WITHIN THE POTENTIAL AREA OF DEVELOPMENT.

GRAPHIC SCALE IN FEET 0 250 500 1000