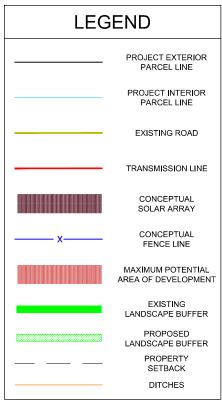

## Schedule 6

Site Plan

PROJECT EXTERIOR PARCEL LINE PROJECT INTERIOR

PARCEL LINE EXISTING ROAD

PLAN

SITE

CONCEPTUAL

OVERALL

NORTH CAROLINA

TRANSMISSION LINE

CONCEPTUAL SOLAR ARRAY

> CONCEPTUAL FENCE LINE

MAXIMUM POTENTIAL AREA OF DEVELOPMENT **EXISTING** LANDSCAPE BUFFER

PROPOSED LANDSCAPE BUFFER

> **PROPERTY** SETBACK

> > DITCHES