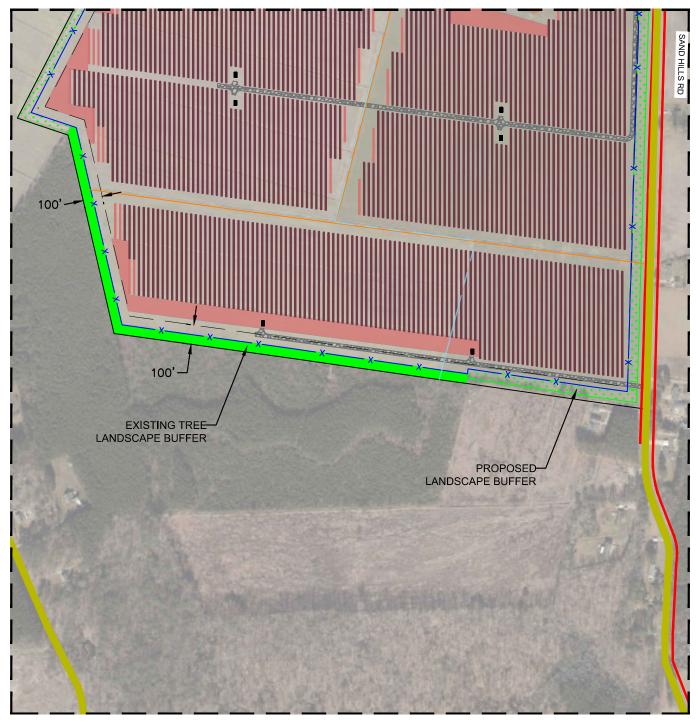

## NOTES

 CHANGES TO CONCEPTUAL PLAN COULD REQUIRE THE LOCATION OF PANELS TO BE REARRANGED WITHIN THE POTENTIAL AREA OF DEVELOPMENT.