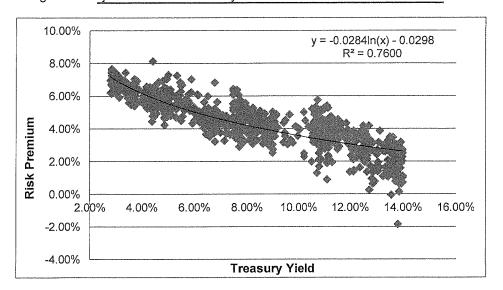

e Chip Financial Forecasts, Vol. 35, No. 2, February 1, 2016, at 2

#### Bond Yield Plus Risk Premium

|              | [1]           | [2]          | [3]<br>30-Year | [4]     | [5]       |
|--------------|---------------|--------------|----------------|---------|-----------|
|              |               |              | Treasury       | Risk    | Return on |
|              | Constant      | Slope        | Yield          | Premium | Equity    |
|              | -2.98%        | -2.84%       |                |         |           |
| Č            | Current 30-Ye | ear Treasury | 2.79%          | 7.20%   | 9.98%     |
| Near-Term Pr | ojected 30-Ye | ar Treasury  | 3.35%          | 6.67%   | 10.02%    |
| Long-Term Pr | oiected 30-Ye | ar Treasurv  | 4.65%          | 5.74%   | 10.39%    |



#### Notes:

- [1] Constant of regression equation
- [2] Slope of regression equation
- [3] Source: Current = Bloomberg Professional,
  Near Term Projected = Blue Chip Financial Forecasts, Vol. 35, No. 2, February 1, 2016, at 2
  Long Term Projected = Blue Chip Financial Forecasts, Vol. 34, No. 12, December 1, 2015, at 14
- [4] Equals [1] +  $ln([3]) \times [2]$
- [5] Equals [3] + [4]
- [6] Source: SNL Financial
- [7] Source: SNL Financial
- [8] Source: Bloomberg Professional, equals 188-trading day average (i.e. lag period) as of August 14, 2015
- [9] Equals [7] [8]

| [6]                    | [7]              | [8]              | [9]            |
|------------------------|------------------|------------------|----------------|
| Date of                |                  | 30-Year