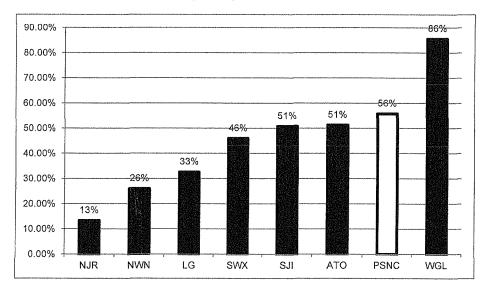

---|---------|
| Natural Gas | Return on | Treasury | Risk    |
| Rate Case   | Equity    | Yield    | Premium |
| 10/13/2015  | 9.75%     | 2.83%    | 6.92%   |
| 10/15/2015  | 9.00%     | 2.83%    | 6.17%   |
| 10/30/2015  | 9.80%     | 2.86%    | 6.94%   |
| 11/19/2015  | 10.00%    | 2.89%    | 7.11%   |
| 12/3/2015   | 10.00%    | 2.91%    | 7.09%   |
| 12/9/2015   | 9.60%     | 2.92%    | 6.68%   |
| 12/11/2015  | 9.90%     | 2.92%    | 6.98%   |
| 12/18/2015  | 9.50%     | 2.93%    | 6.57%   |
| 1/6/2016    | 9.50%     | 2.96%    | 6.54%   |
| 1/6/2016    | 9.50%     | 2.96%    | 6.54%   |
| 1/28/2016   | 9.40%     | 2.97%    | 6.43%   |
| 2/10/2016   | 9.60%     | 2.95%    | 6.65%   |

Average: 4.52% Count: 1,031

### Capital Expenditures Capital Expenditures Relative to Net Plant



|                                              |        | 3-Year CAPEX /     |
|----------------------------------------------|--------|--------------------|
| Company                                      | Ticker | 2014 Net Plant [1] |
| Atmosa Francy Composition                    | ATO    | E4 070/            |
| Atmos Energy Corporation                     | ATO    | 51.27%             |
| Laclede Group, Inc. (The)                    | LG     | 32.59%             |
| New Jersey Resources Corporation             | NJR    | 23.91%             |
| Northwest Natural Gas Company                | NWN    | 25.99%             |
| South Jersey Industries, Inc.                | SJI    | 50.79%             |
| Southwest Gas Corporation                    | SWX    | 45.96%             |
| WGL Ho