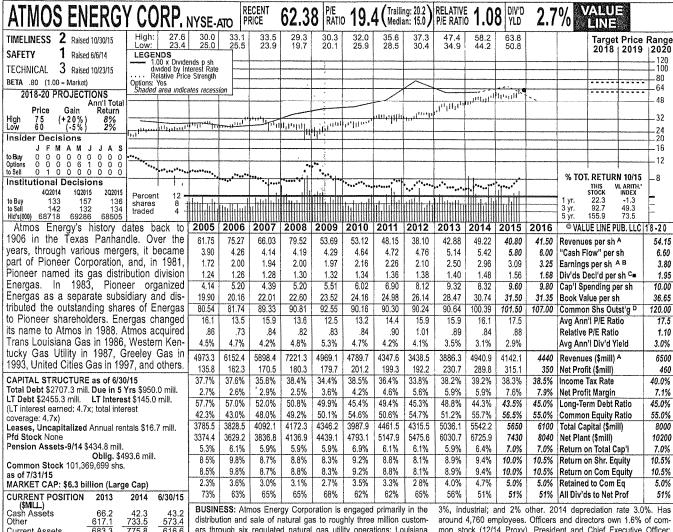

%  |                 |         |
| Total Capitalization | \$1,176,332,413 | 100 00% | \$1,166,796,058 | 100 00% | \$1,221,186,591 | 100 00% |                 |         |

(A) Diluted egs. Excl. nonrec. gains (losses): '99, 29¢; '00, 28¢; '01, \$3.00; '02, (\$3.72); '03, 31¢; '04, (23¢); '05, 3¢; '06, 9¢; '15, \$1.41. '12 13 EPS don't add due to rounding. Next

cally paid in early Jan., Apr., July, & Oct.

Div'd reinvestment plan avail. (C) Incl. intang. In '14: \$12.78/sh. (D) In mill. (E) Rate base:

Net orig. cost. Rate allowed on com. eq. in SC: 10.25% elec. in '13, 10.25% gas in '05; in NC: 10.6% in '08; earned on avg. com. eq., '14: 11.1%. Regulatory Climate: Above Average.

Company's Financial Strength Stock's Price Stability Price Growth Persistence 100 Earnings Predictability 100



733.5 775.8 Current Assets 683.3 616.6 Accts Payable Debt Due Other 241.6 368.0 368.9 978.5 311.6 196.7 402.4 227.3 252.0 437.3 Current Liab. 910.7 916.6 Fix, Chg, Cov, 637% 645% 537%

ANNUAL RATES Past Est'd '12-'14 Past 5 Yrs. -8.0% 4.0% 5.0% to '18-'20 of change (per sh) 10 Yrs. 5.0% 5.0% 5.0% 1.5% 6.0% 4.0% 4.5% 7.0% Revenues Earnings 2.0% Dividends 5.0% Book Value Fiscal Year Ends Dec.31 Mar.31 Jun.30 Sep.30

| ı | milus :      |        |           |         |        | I Cai         |
|---|--------------|--------|-----------|---------|--------|---------------|
|   | 2012         | 1084.0 | 1225.5    | 576.4   | 552.6  | 3438.5        |
|   | 2013         | 1034.2 | 1309.0    | 857.9   | 685.2  | 3886.3        |
|   | 2014         | 1255.1 | 1964.3    | 942.7   | 778.8  | 4940.9