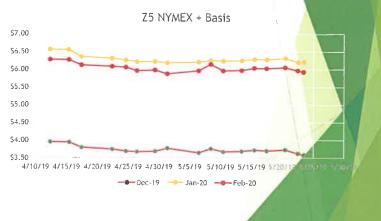

|                       | s -          |                | Scheduling Fee               | \$<br>\$       | otal               |
| 30<br>31   | Nov-19<br>Dec-19 | Zone 5<br>0<br>200                      | Zone 5<br>0<br>6,200   | \$ 2.863          | \$ 0.6800             | \$ -<br>\$ - | \$             | Scheduling Fee<br>\$ 0.11500 | \$<br>\$<br>\$ | otal<br>-<br>3.658 |

0.04000 Executed Fixed Price

# Tracking Hedge Quotes

Starting in April of each year, Frontier will request various fixed price quotes for the quantities it has designated to hedge over the winter period

All pricing information will be archived and a summary will be reported at each weekly Risk and Supply Meeting to include an assessment of any potential market event that would impact forward market prices





Jounge Exhibit B

TIA

# **Frontier Natural Gas Company**

# **Policy and Practice of:**

# **Gas Supply Procurement**

# Purpose:

It is the Frontier Natural Gas Company (Frontier) mission to provide safe and reliable natural gas service at a reasonable price to our customers. The purpose of this policy is to provide direction for the procurement of natural gas for resale and to establish financially sound, responsible, and prudent guidelines for the procurement of natural gas from available sources for the operation of the natural gas utility system.

# Objective:

The Gas Supply Procurement policy of Frontier seeks supply adequacy, reliability, diversity, and minimization of the associated costs while stabilizing prices. This begins with an accurate estimation of customer usage requir