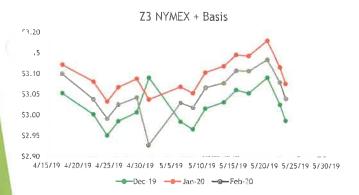

|                       | s -          |                | Scheduling Fee               | \$<br>\$       | otal               |
| 30<br>31   | Nov-19<br>Dec-19 | Zone 5<br>0<br>200                      | Zone 5<br>0<br>6,200   | \$ 2.863          | \$ 0.6800             | \$ -<br>\$ - | \$             | Scheduling Fee<br>\$ 0.11500 | \$<br>\$<br>\$ | otal<br>-<br>3.658 |

0.04000 Executed Fixed Price

# Tracking Hedge Quotes

Starting in April of each year, Frontier will request various fixed price quotes for the quantities it has designated to hedge over the winter period

All pricing information will be archived and a summary will be reported at each weekly Risk and Supply Meeting to include an assessment of any potential market event that would impact forward market prices





Jounge Exhibit B

TIA

# **Frontier Natural Gas Company**

# **Policy and Practice of:**

# **Gas Supply Procurement**

# Purpose:

It is the Frontier Natural Gas Company (Frontier) mission to provide safe and reliable natural gas service at a reasonable price to our customers. The purpose of this policy is to provide direction for the procurement of natural gas for resale and to establish financially sound, responsible, and prudent guidelines for the procurement of natural gas from available sources for the operation of the natural gas utility system.

# Objective:

The Gas Supply Procurement policy of Frontier seeks supply adequacy, reliability, diversity, and minimization of the associated costs while stabilizing prices. This begins with an accurate estimation of customer usage requ